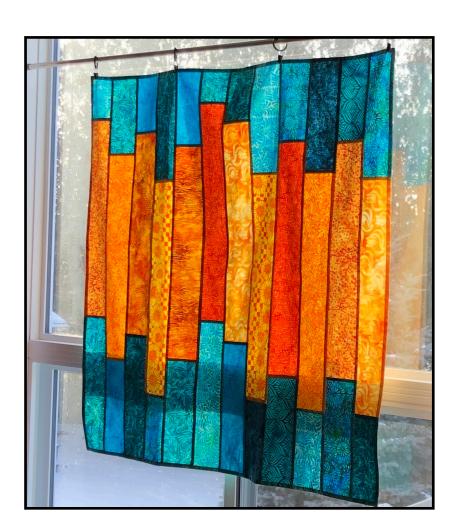

# Glimmer window hanging

This workshop makes a pojagi window hanging about 36" x 41". You will learn how to do reversible patchwork seams that give a stained glass effect. It is made with simple cutting and piecing. You will be able to finish most of the project during the workshop time.

## **Fabric requirements:**

Six 1/4 yards of fabric, three each of two colours (Can be fat quarters or regular quarters)